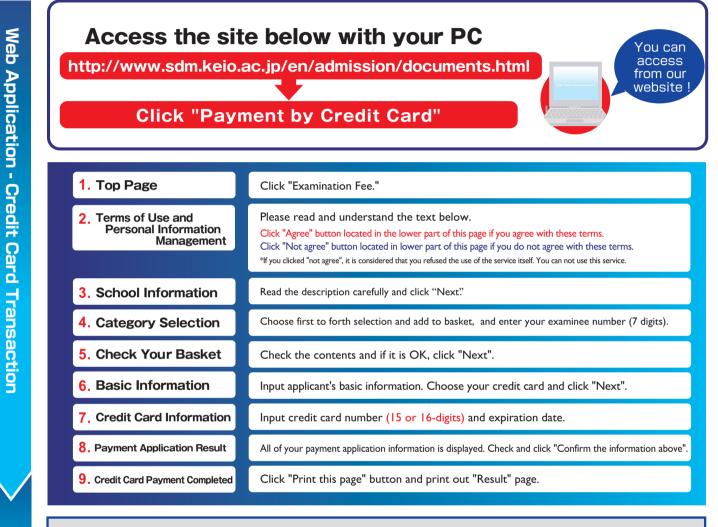

## Admissions for Graduate School of System Design and Management Keio University

Procedure for Payment of Application Fee by Credit Card

Payment by credit card is an option only available to applicants residing outside Japan. 24 hours a day, you can pay anytime! Easy, Convenient and Simple!

You can make a payment with your Credit Card [VISA,Master,JCB,American Express]

JCB

Send the printed "Result" page with the other necessary application documents.