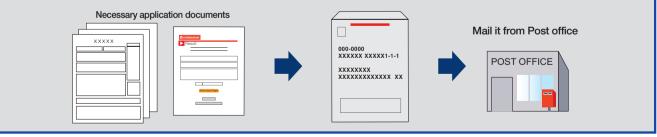

You can make a payment with your Credit Card [VISA,Master,JCB,American Express]

JCB

Send the printed "Result" page with the other necessary application documents.